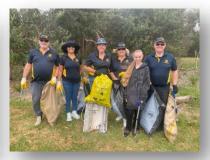

## Clean Up Australia Day

Thank you to Kate, Gary, Ayanthi, John, Murray, Carol and Alyvia for attending the Clean up Australia Day on Sunday 3<sup>rd</sup> March. We cleared up all the rubbish and enjoyed a coffee afterwards at Rowville Lakes, a lovely catch up after the work.