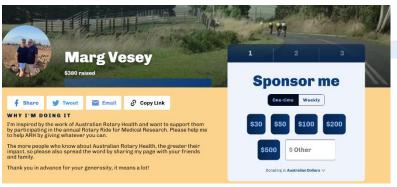

# Sponsor Marg Vesey's Ride for Rotary Medical Research

Our wonderful Marg and Ian Vesey are riding on theRotary Ride for Medical Research, the **2024 Fruit Bowl Roll Tour**. All reports are positive.
Bob an Heather Morris are also attending the ride as a support crew to the riders. Please sponsor our members if you can

Sponsor Marg at https://rotaryrideforresearch.raisely.com/marg-vesey